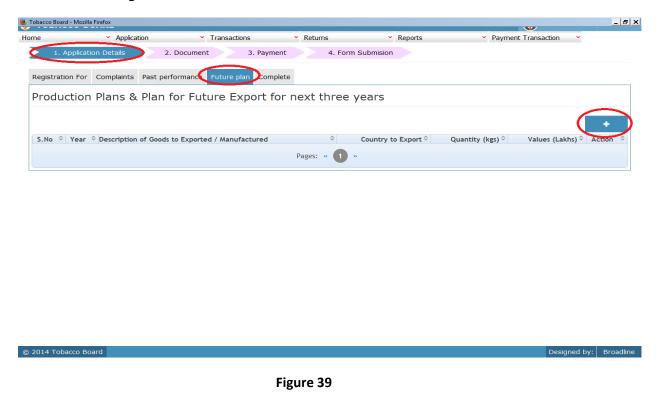

|

| © 2014 Tobacco Board | Designed by: | Broadline |
|----------------------|--------------|-----------|
|                      |              |           |
|                      |              |           |

Figure 38

The trader can make multiple entries to this screen by again clicking on the add button at the right hand side of the table.

Trader may observe from above screenshot 2 images under Action column. Both these icons have different functions.

- 1. *C* This image can be clicked on to edit any information in the list
- 2. Solution 2. This image can be used for deletion of a complete row entry in the list

#### 5.3. Future Plan:

Click on the "Future Plan" tab and add details, to do so trader can click on the add button on the right hand side and make the entries



On clicking ADD button following screen will be opened as shown below screenshot

| ne Y Application                | <ul> <li>Transactions</li> </ul>       | ✓ Returns                 | Reports Y Pa | ayment Transaction        |
|---------------------------------|----------------------------------------|---------------------------|--------------|---------------------------|
|                                 | 2. Document 3. Payment                 | 4. Form Submision         |              |                           |
| Registration For Complaints Pas | t performance Future plan Complete     |                           |              |                           |
| Production Plans & Pla          | an for Future Export for               | next three years          |              |