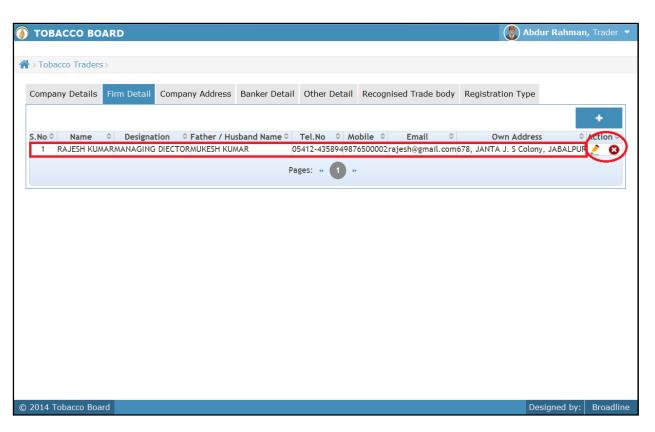

Figure 7

Trader may observe once Company details are saved following tab is opened as shown in **Figure 7** (Highlighted in red circle).

On clicking the "FIRM DETAILS" Tab the following screen will be shown as in below screenshot.

| TOBACCO BOARI        | D                        |                  |              |                 |           | 🛞 Abdur          | Rahman, | Trade |
|----------------------|--------------------------|------------------|--------------|-----------------|-----------|------------------|---------|-------|
| > Tobacco Traders >  |                          |                  |              |                 |           |                  |         |       |
|                      |                          |                  |              |                 |           |                  |         |       |
| Company Details Firm | n Detail Company Address | Banker Detail    | Other Detail | Recognised Trac | de body R | egistration Type |         |       |
|                      |                          |                  |              |                 |           |                  |         | +     |
| S.No 🗘 Name 🗘        | Designation 🗘 Fath       | er / Husband Nam | ne 🌣 Te      | l.No 🌣 Mobile   | Email     | Own Address      | ≎ Act   | tion  |
|                      |                          |                  | Pages:       |                 |           |                  |         |       |
|                      |                          |                  |              |                 |           |                  |         |       |
|                      |                          |                  |              |                 |           |                  |         |       |
|                      |                          |                  |              |                 |           |                  |         |       |
|                      |                          |                  |              |                 |           |                  |         |       |
|                      |                          |                  |              |                 |           |                  |         |       |
|                      |                          |                  |              |                 |           |                  |         |       |
|                      |                          |                  |              |                 |           |                  |         |       |
|                      |                          |                  |              |                 |           |                  |         |       |
|                      |                          |                  |              |                 |           |                  |         |       |
|                      |                          |                  |              |                 |           |                  |         |       |
|                      |                          |                  |              |                 |           |                  |         |       |
|                      |                          |                  |              |                 |           |                  |         |       |
|                      |                          |                  |              |                 |           |                  |         |       |
|                      |                          |                  |              |                 |           |                  |         |       |
| 2014 Tobacco Board   |                          |                  |              |                 |           | Desig            | ned by: | Broad |
|                      |                          |                  |              |                 |           |                  |         |       |
|                      |                          | Figu             | re 8         |                 |           |                  |         |       |
|                      |                          |                  |              |                 |           |                  |         |       |
|                      |                          |                  |              |                 |           | 11               | L P a   | ge    |

You may see above screenshot, Firm Details tab is active and you can fill in the details by adding name(s) of the persons owing the company as sole proprietor, Partners, Directors etc. (See the red rectangle box above")

On clicking the add button, following pop up box is opened (for partnership firm) as chosen during "Company Details" tab

| mpany Details Firm Detai | Firm Type Detail                      |                                         | on Type          |      |
|--------------------------|---------------------------------------|-----------------------------------------|------------------|------|
|                          | Name*                                 | RAJESH KUMAR                            |                  |      |
| 5.No � Name � Design     | Designation*                          | MANAGING DIECTOR                        | )wn Address ♀ Ac | tion |
|                          | Father / Husband<br>Name <sup>*</sup> | MUKESH KUMAR                            |                  |      |
|                          | Mobile No.                            | 9876500002                              |                  |      |
|                          | Telephone No.                         | 05412-435894                            |                  |      |
|                          | Email                                 | rajesh@gmail.com                        |                  |      |
|                          | Own Address*                          | 678, JANTA<br>J. S Colony,<br>JABAI PUR |                  |      |
| (                        | Save                                  |                                         |                  |      |

Figure 9

Once you fill in the details, Click on the save button as shown above Figure 9.

Once saved your screen will be updated with the filled in details and look as below

#### Figure 10

In case of private/public limited companies additional details about list of directors can be added by clicking on the add button, as shown above.

**Note:** After making an entry you can find an updated table as above screen shot. You may observe the extreme right hand column of the table with column name as **"Action"**. This column will be present throughout the portal at various stages.

You may observe from above screenshot two images under Action column. Both of these images have different functions.

- 1. Let This image can be clicked on to edit any information in the list
- 2. 😢 This image can be used for deletion of a complete row entry in the list