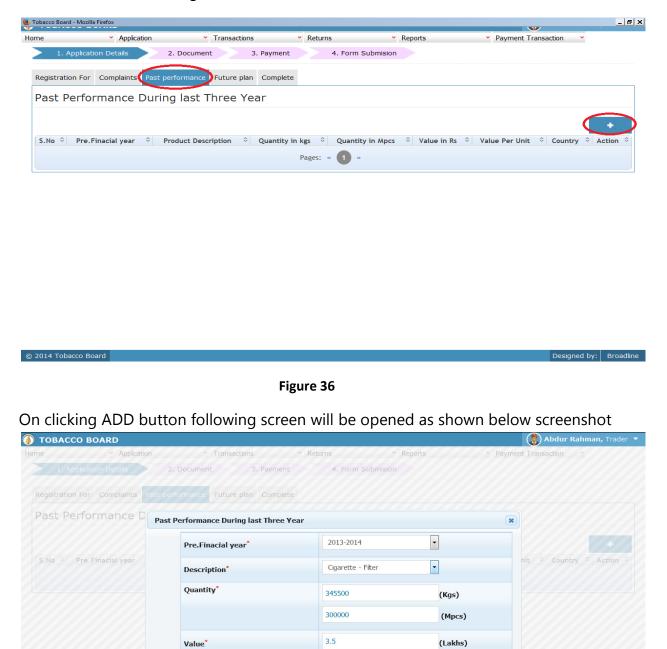

|                                 |               | I                    | Pages: « 1 » |                             |                             |             |                   |      |

© 2014 Tobacco Board



The trader can make multiple entries to this screen by again clicking on the add button at the right hand side of the table.

Trader may observe from above screenshot 2 images under Action column. Both these icons have different functions.

- 1. Z This image can be clicked on to edit any information in the list
- 2. So This image can be used for deletion of a complete row entry in the list

#### 5.2. Past Performance:

Click on the "Past Performance" tab and add any details, to do so trader can click on the add button on the right hands side and make the entries



Figure 37

6

Argentina

] -

Unit value

Country to which exported

Trader may find the above screenshot and provide the following details:

- 1. Pre-Financial Year: Trader needs to select year
- 2. Description: Trader needs to select the tobacco product form the list
- 3. **Quantity:** Trader needs to mention the quantity of tobacco stock available (in Kgs) / (in million pieces)
- 4. Value: Trader needs to mention the value of the tobacco (in Lakhs)
- 5. Unit Value: Trader needs to mention value of each unit of the product chosen
- 6. **Country:** Trader needs to mention the country to which product is exported

After finishing click on "Save" button to make the entry into the table

| 🝈 то | BACCO BOARD                |                    |                 |